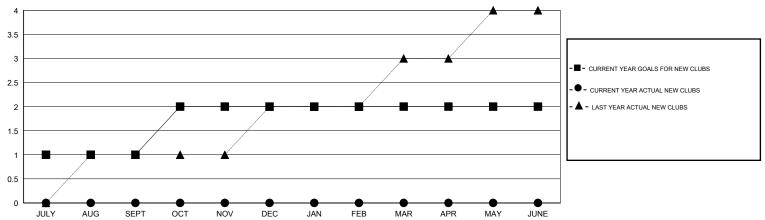

## GOALS AND ACTUAL NEW CLUBS CUMULATIVE

## GMT: HAL GRIFFIN LOCATION TEXAS GMT CA 1

| Clubs         |                  |                  |                  |                  | Members               |                    |                                     |                    |                  |
|---------------|------------------|------------------|------------------|------------------|-----------------------|--------------------|-------------------------------------|--------------------|------------------|
|               | RESUL            | TS FOR 2015-2016 |                  |                  | RESULTS FOR 2015-2016 |                    |                                     |                    |                  |
| QUARTER       | NEW CLUB<br>GOAL | NEW CLUBS        | DROPPED<br>CLUBS | NET<br>GAIN/LOSS | QUARTER               | NEW MEMBER<br>GOAL | CHARTER AND<br>NEW MEMBERS<br>ADDED | DROPPED<br>MEMBERS | NET<br>GAIN/LOSS |
| JULY/AUG/SEPT | 1                | 0                | 2                | -2               | JULY/AUG/SEPT         | 32                 | 77                                  | 154                | -77              |
| OCT/NOV/DEC   | 1                | 0                | 0                | 0                | OCT/NOV/DEC           | 33                 | 49                                  | 63                 | -14              |
| JAN/FEB/MAR   | 0                | 0                | 0                | 0                | JAN/FEB/MAR           | -8                 | 0                                   | 0                  | 0                |
| APR/MAY/JUNE  | 0                | 0                | 0                | 0                | APR/MAY/JUNE          | -7                 | 0                                   | 0                  | 0                |