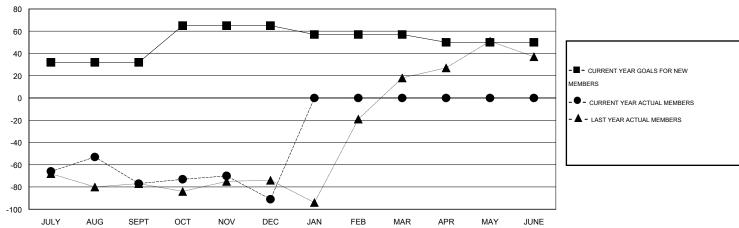

## GOALS AND ACTUAL MEMBERS CUMULATIVE

| DROPPED CLUBS: 2  DROPPED MEMBERS |     | 47 CLUBS OF 85 ADDED 1 OR MORE<br>NEW MEMBERS | GENDER DISTRIBUTI  MALE  FEMALE | 1,504 (60.21%)<br>994 (39.79%) |
|-----------------------------------|-----|-----------------------------------------------|---------------------------------|--------------------------------|
| DECEASED                          | 14  | CLICK HERE FOR HEALTH                         | FAMILY UNIT MEMBERS             | 4                              |
| CLUB CANCELLED                    | 0   | ASSESSMENT DATA                               |                                 | 2                              |
| OTHER                             | 203 |                                               | HEAD OF HOUSEHOLD               | 2                              |
| TOTAL                             | 217 |                                               | NON-HEAD OF HOUSEHOLD           | 2                              |

## GMT: HAL GRIFFIN LOCATION TEXAS GMT CA 1

| Clubs         |                  |                  |                  |                  | Members               |                    |                                     |                    |                  |
|---------------|------------------|------------------|------------------|------------------|-----------------------|--------------------|-------------------------------------|--------------------|------------------|
|               | RESUL            | TS FOR 2015-2016 |                  |                  | RESULTS FOR 2015-2016 |                    |                                     |                    |                  |
| QUARTER       | NEW CLUB<br>GOAL | NEW CLUBS        | DROPPED<br>CLUBS | NET<br>GAIN/LOSS | QUARTER               | NEW MEMBER<br>GOAL | CHARTER AND<br>NEW MEMBERS<br>ADDED | DROPPED<br>MEMBERS | NET<br>GAIN/LOSS |
| JULY/AUG/SEPT | 1                | 0                | 2                | -2               | JULY/AUG/SEPT         | 32                 | 77                                  | 154                | -77              |
| OCT/NOV/DEC   | 1                | 0                | 0                | 0                | OCT/NOV/DEC           | 33                 | 49                                  | 63                 | -14              |
| JAN/FEB/MAR   | 0                | 0                | 0                | 0                | JAN/FEB/MAR           | -8                 | 0                                   | 0                  | 0                |
| APR/MAY/JUNE  | 0                | 0                | 0                | 0                | APR/MAY/JUNE          | -7                 | 0                                   | 0                  | 0                |